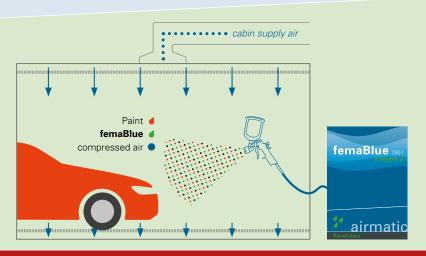

# The Revolution in the application!

Atomizing air enriched with femaBlue 2901 for moisture-curing solvent lacquer systems and air-drying lacquer systems

- Reduced paint drying and curing times
- Capacity increase of up to 50 % possible
- All year round process-safe painting without constant climatic changes