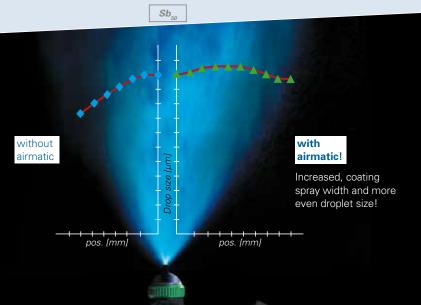

# The advantages of airmatic spray optimisation:

- High painting quality
- Better colour gradient
- Less runner formation
- Less dust and dirt inclusions
- Pleasant painting conditions
- The painter does not have to change his working method when using the **airmatic spray optimisation**.
- Quick amortisation
- Paint saving 10 20%
- Capacity increase
- Material and energy efficiency
- Process reliability