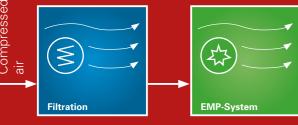

# The airmatic components Filtration · EMP-System · Heating · Temperature control