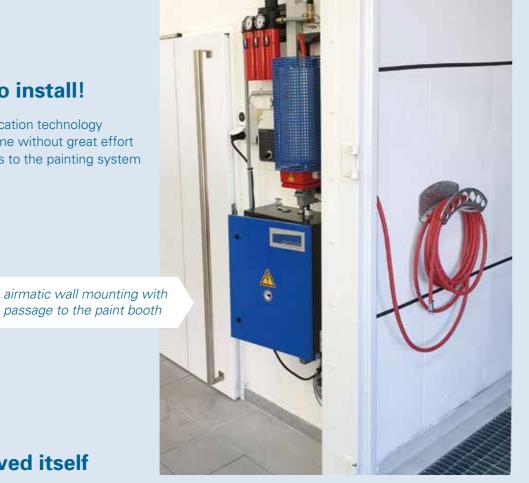

# Easy and quick to install!

- In addition to existing application technology
- Can be retrofitted at any time without great effort
- As a rule, no major changes to the painting system are necessary