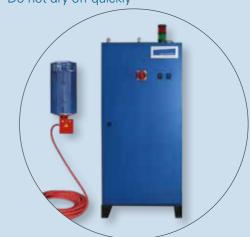

ncy
- Process reliability

# The airmatic components Filtration · EMP-System · Heating · Temperature control







# Easy and quick to install!

- In addition to existing application technology
- Can be retrofitted at any time without great effort
- As a rule, no major changes to the painting system are necessary



# airmatic has proved itself in operation with:









## airmatic variants

#### airmatic am350

Basic version for 1-pistol application



#### airmatic am500

Version for 2 gun connections or 2 paint booths



# **Optional expansions**

## **Temperature control ECH**

- Same conditions throughout the year
- Constant temperature adjustable ± 2°C
- In summer all-day process reliability
- Critical colour shades can be varnished with colour stability
- Do not dry-off quickly



## Hose exchange unit

- Different lengths selectable
- Hose lengths 7, 9, 11, 13 and 15
- Quick change of the hose



#### **Malfunction indicator (400)**

- Function monitoring during operation
- Possible for all airmatic types







ensutec | Environment and Surface Technologies

# The Revolution in the application!

Atomizing air enriched with femaBlue 2901 for moisture-curing solvent lacquer systems and air-drying lacquer systems

- Reduced paint drying and curing times
- Capacity increase of up to 50 % possible
- All year round process-safe painting without constant climatic changes





#### ensutec™ Products GmbH

Keltenstraße 13 88499 Altheim Germany Phone +49 (0)7371 96664-20 Fax +49 (0)7371 96664-29 info@ensutec-products.de www.ensutec-products.de

#### airmatic - a worthwhil