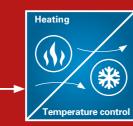

## **Temperature control ECH**

- Same conditions throughout the year
- Constant temperature adjustable ± 2°C
- In summer all-day process reliability
- Critical colour shades can be varnished with colour stability
- Do not dry-off quickly