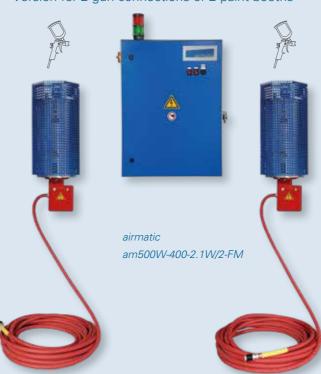

ormation
- Less dust and dirt inclusions
- Pleasant painting conditions
- The painter does not have to change his working method when using the **airmatic spray optimisation**.
- Quick amortisation
- Paint saving 10 20%
- Capacity increase
- Material and energy efficiency
- Process reliability

# The airmatic components Filtration · EMP-System · Heating · Temperature control







# Easy and quick to install!

- In addition to existing application technology
- Can be retrofitted at any time without great effort
- As a rule, no major changes to the painting system are necessary



# airmatic has proved itself in operation with:









## airmatic variants

#### airmatic am350

Basic version for 1-pistol application



#### airmatic am500

Version for 2 gun connections or 2 paint booths



# **Optional expansions**

## **Temperature control ECH**

- Same conditions throughout the year
- Constant temperature adjustable ± 2°C
- In summer all-day process reliability
- Critical colour shades can be varnished with colour stability
- Do not dry-off quickly



## Hose exchange unit

- Different lengths selectable
- Hose lengths 7, 9, 11, 13 and 15
- Quick change of the hose



#### **Malfunction indicator (400)**

- Function monitoring during operation
- Possible for all airmatic types







ensutec | Environment and Surface Technologies

# The Revolution in the application!

Atomizing air enriched with femaBlue 2901 for moisture-curing solvent lacquer systems and air-drying lacquer systems

- Reduced paint drying and curing times
- Capacity increase of up to 50 % possible
- All