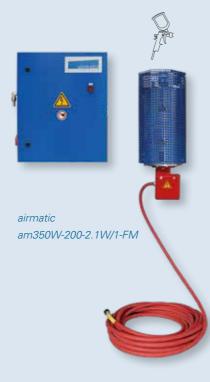

# The airmatic components Filtration · EMP-System · Heating · Temperature control

#### airmatic am350

Basic version for 1-pistol application