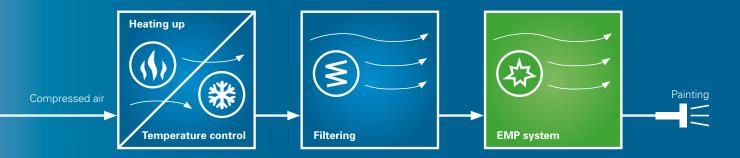

### The airmatic components

Heating up · Temperature control · Filtering · EMP system

\*Patented system