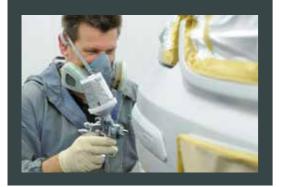

### Bodywork, Body paintwork repair

 Metal Synthetics • Water-based paint • Solvent-based paint

### Automotive OEM

- Metal
- Water-based paint
- Solvent-based paint