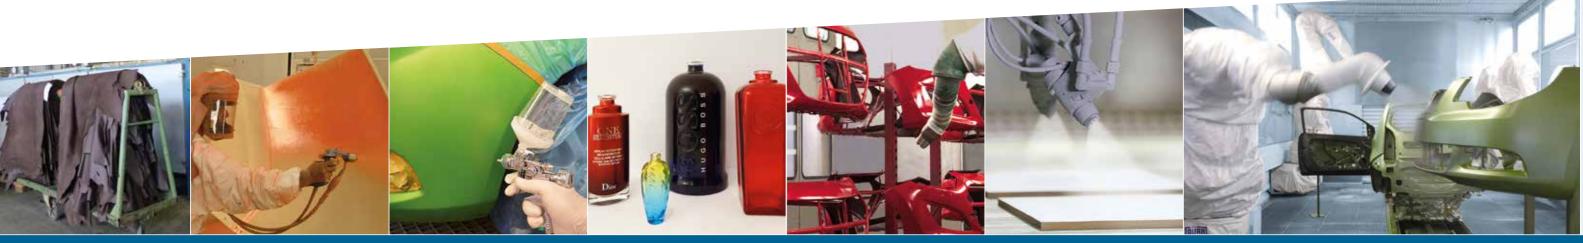

### Leather

- Water-based paint Solvent-based paint
- Industry
- Metal • Water-based paint • Solvent-based paint • Powder

### Bodywork, Body paintwork repair

 Metal Synthetics • Water-based paint • Solvent-based paint

### Flacons, **Bottles**

• Glass • Water-based paint • Solvent-based paint

### Automotive **Suppliers**

 Synthetics • Water-based paint

• Solvent-based paint

### Furniture, **Kitchens**

• Wood • Water-based paint • Solvent-based paint

### Automotive OEM

- Metal
- Water-based paint
- Solvent-based paint