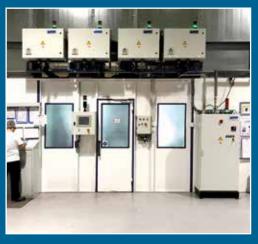

### The airmatic components

Heating up · Temperature control · Filtering · EMP system

\*Patented system

## Simple!

airmatic is quick and easy to install

- In addition to existing application technology
- Without great outlay
- Can be fitted retrospectively at any time
- As a rule, no major changes necessary to the painting system

## Success!

airmatic has proved itself in operation with: