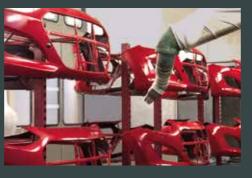

### Bodywork, Body paintwork repair

 Metal Synthetics • Water-based paint • Solvent-based paint

### Automotive OEM

- Metal
- Water-based paint
- Solvent-based paint