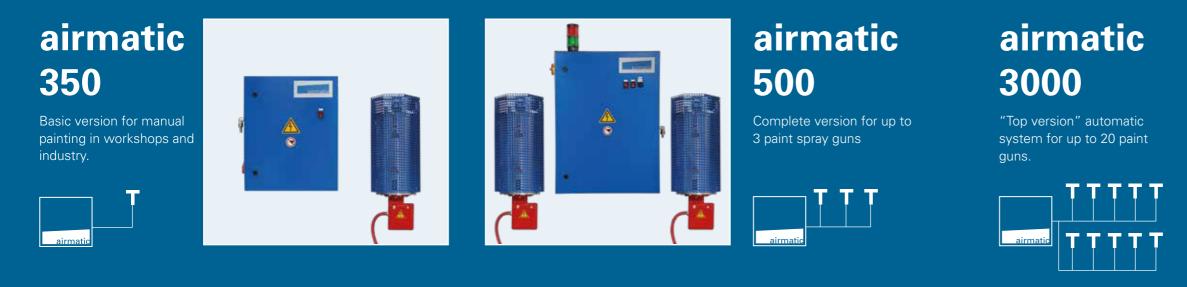

## With different system versions we have exactly the right solution for you as well!

No matter whether you have a simple manual or a fully automatic painting system, you can optimise your paint atomisation with airmatic!