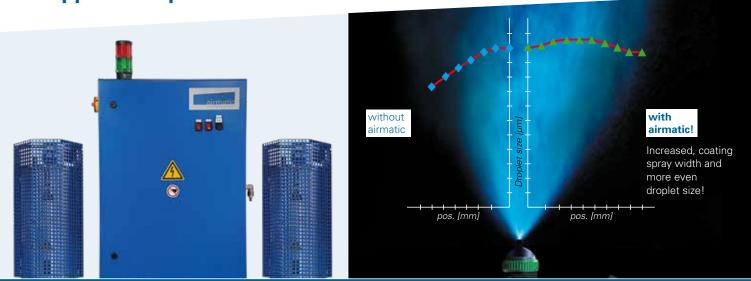

## Advantageous!

- Save by reducing the overspray
- Compressed air saving
- Increased, coating spray width (Sb<sub>50</sub>)
- More even distribution of droplet size
- Less soiling of the surface
- Improved material and energy efficiency as per DIN EN ISO 50001

### The airmatic components

Heating up · Temperature control · Filtering · EMP system

\*Patented system